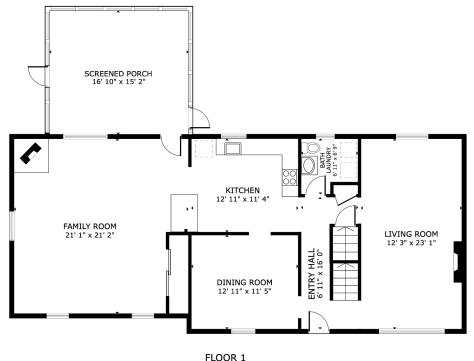

### 8 BERRY LANE, ACTON, MA

FLOOR 1

### Disclaimer:

Floor Plan measurements are approximate and are for illustrative purposes only. While we do not doubt the floor plan's accuracy, we make no guarantee, warranty or representation as to the accuracy and completeness of the floor plan. You or your advisors should conduct a careful, independent investigation of the property to determine to your satisfaction as to the suitability of the property for your space requirements.