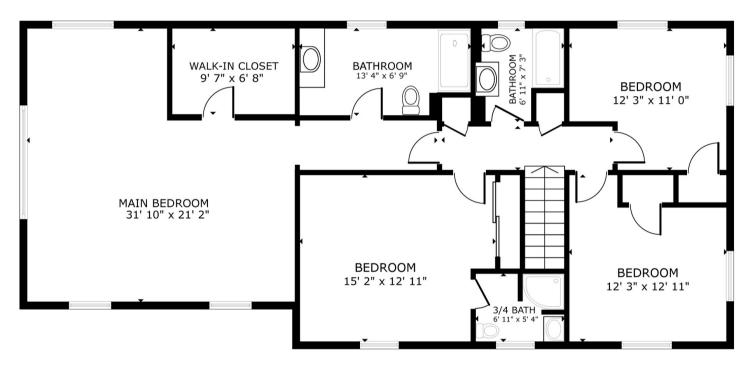

## 8 BERRY LANE, ACTON, MA

FLOOR 2

### Disclaimer:

Floor Plan measurements are approximate and are for illustrative purposes only. While we do not doubt the floor plan's accuracy, we make no guarantee, warranty or representation as to the accuracy and completeness of the floor plan. You or your advisors should conduct a careful, independent investigation of the property to determine to your satisfaction as to the suitability of the property for your space requirements.